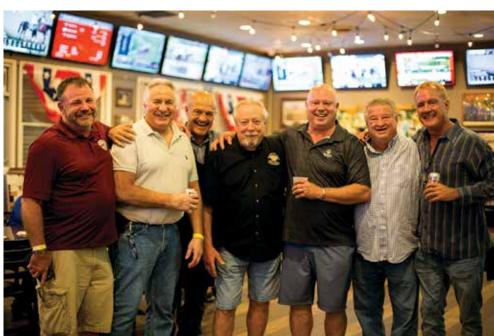

"The Boys" ... Andy Sheehan, RNDC; Nick Vitale, Chartley Liquor Store; Gary Rissling, Silver Spring Mining Company; Paul King, King Liquors; Joe Carolan, Casa Mia's White Marsh; John Appel, Johnny Dee's Lounge; and Mark Sullivan, River Watch Restaurant; enjoying the event.